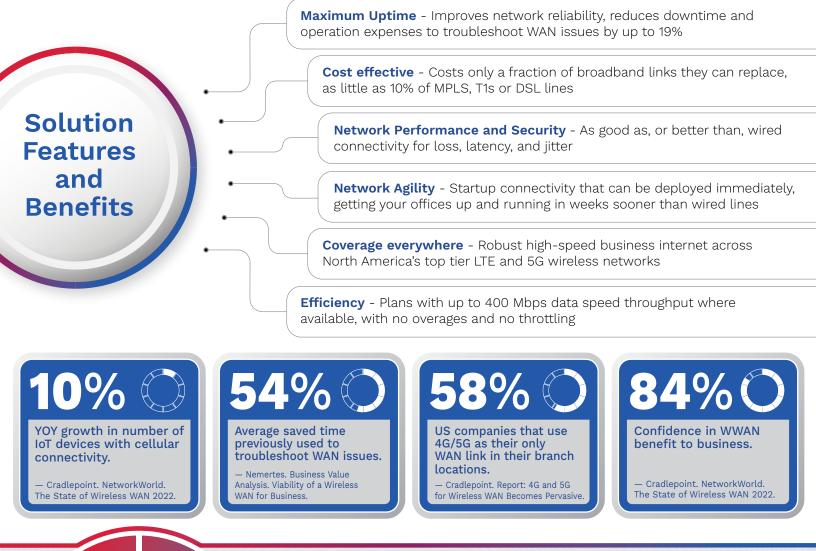

## The Spectrotel Advantage

Customers choose Spectrotel for the peace of mind that comes with working with a company who provides the following advantages:

#### **Usage Plan Monitoring and Optimization**

Spectrotel offers the most agile service – dynamic, detailed, real-time monitoring – including notifications midmonth, resulting in the ability to stop overage charges before they happen. This cost savings is two-fold:

- **a.** Customers save on their monthly bills as a result of avoiding overage charges.
- **b.** Because Spectrotel provides this monitoring as part of the plan, customers do not need to dedicate or hire additional resources to perform this function in-house.

#### Agility/Speed to deployment

No one is as agile as Spectrotel when it comes to installation of the equipment and activation of service. Especially for customers who may need a temporary solution, are in a hard-to-reach location, or need a transient solution.

#### Offering Best-In-Class Coverage and Plan Flexibility

Spectrotel's relationships with the leading LTE and 5G providers (AT&T, Verizon, and T-Mobile) means we can design solutions with more flexibility and resiliency. Customers choose Spectrotel for the choice of carrier network, bandwidth, technology and plans including: Multi-Carrier Single SIM, 5G unlimited data, high-speed LTE Broadband, and pooled/non-pooled data plans. This plan flexibility results in true customization tailored for each location's specific need, and is never a "one size fits all" approach.