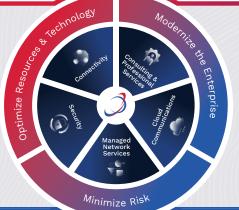

## **The Spectrotel Difference**

For over 25 years, our customers have been at the heart of everything we do. As a trusted provider of Managed Network Solutions, Spectrotel partners with top technology providers to deliver tailored solutions. Our expert team leverages advanced analytics, AI, and ML to optimize performance across multi-location enterprises. We manage complex IP applications over diverse broadband connections, transforming network data into actionable insights. Spectrotel's strategies minimize downtime and enhance communication, ensuring your network performs at its best and empowering your business for future success.